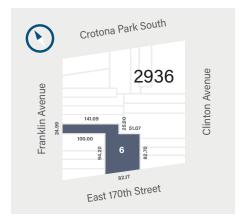

## PROPERTY INFORMATION

| Location                 | East side of Franklin Avenue between East 170th Street and Crotona Park South |
|--------------------------|-------------------------------------------------------------------------------|
| Block & Lot              | 2936 - 6                                                                      |
| Lot Size                 | 82' x 75' (Irregular)                                                         |
| Lot SF                   | 10,390                                                                        |
| Zoning                   | R6                                                                            |
| Residential FAR          | 2.2                                                                           |
| Community Facility FAR   | 4.8                                                                           |
| Buildable SF Residential | 22,858                                                                        |
| Buildable SF Community   | 49,872                                                                        |
|                          |                                                                               |