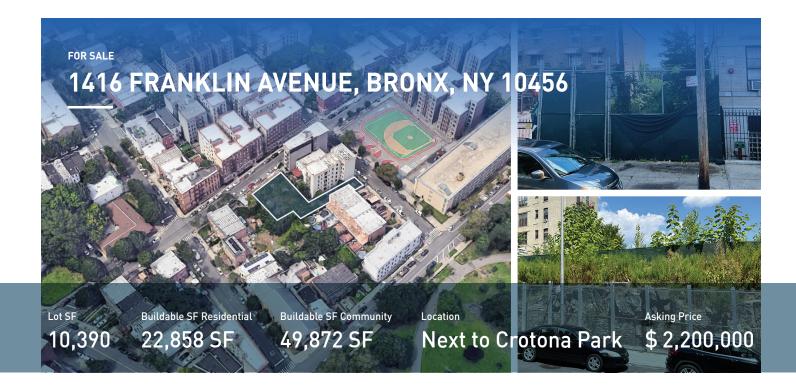

Concourse Realty has been retained on an exclusive basis to arrange for the sale of 1416 Franklin Avenue,

a **development site** located next to the Crotona Park in the Bronx. The subject property is **zoned R6** with a total lot area of 10,390 square feet. The site allows for the construction of approximately 22,858 square feet of residential space (as-of-right) and approximately 49,872 square feet of community facility space.

## PROPERTY INFORMATION

| Location                 | East side of Franklin Avenue between East 170th Street and Crotona Park South |
|--------------------------|-------------------------------------------------------------------------------|
| Block & Lot              | 2936 - 6                                                                      |
| Lot Size                 | 82' x 75' (Irregular)                                                         |
| Lot SF                   | 10,390                                                                        |
| Zoning                   | R6                                                                            |
| Residential FAR          | 2.2                                                                           |
| Community Facility FAR   | 4.8                                                                           |
| Buildable SF Residential | 22,858                                                                        |
| Buildable SF Community   | 49,872                                                                        |
|                          |                                                                               |