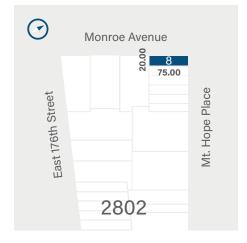

## **PROPERTY SUMMARY**

| Address                | 200 Mt. Hope Place                       |
|------------------------|------------------------------------------|
| Location               | Corner of Mt. Hope Place & Monroe Avenue |
| Block / Lot            | 2802/8                                   |
| Zoning                 | R8                                       |
| Lot Dimensions         | 20.00' x 75.00'                          |
| Lot Size               | 1,499 SF                                 |
| Residential FAR        | 6.02                                     |
| Residential ZFA        | 9,024 SF                                 |
| Community Facility FAR | 6.50                                     |
| Community Facility ZFA | 9,744 SF                                 |
| Taxes (22/23)          | \$182.80                                 |
|                        |                                          |